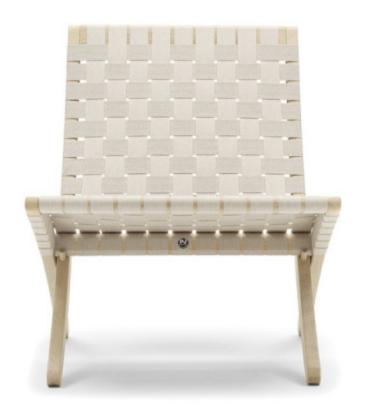

## MG501 CUBA CHAIR

### **MADE BY BY CARL HANSEN & SON**

The perfect extra seat, the MG501 Cuba Chair offers a light, flexible folding design that can easily be placed in a stand on the floor or hung on the wall for storage. The Cuba Chair is built upon a solid oak wood frame, with cotton girths woven around the frame forming a comfortable seat and back and providing excellent support as they gently follow the body's contours.

#### **Dimensions**

24"W x 31.5" D x 30" H, Seat Height:15.5"

### **Material Options**

The frame is available in a variety of finishes in oak. Other options include natural and black webbing.