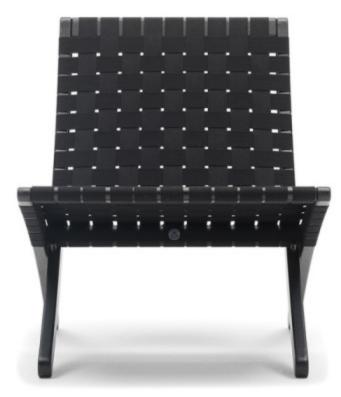

## MG501 CUBA CHAIR

### **MADE BY BY CARL HANSEN & SON**

The perfect extra seat, the MG501 Cuba Chair offers a light, flexible folding design that can easily be placed in a stand on the floor or hung on the wall for storage. The Cuba Chair is built upon a solid oak wood frame, with cotton girths woven around the frame forming a comfortable seat and back and providing excellent support as they gently follow the body's contours.

### **Material Options**

The frame is available in a variety of finishes in oak. Other options include natural and black webbing.