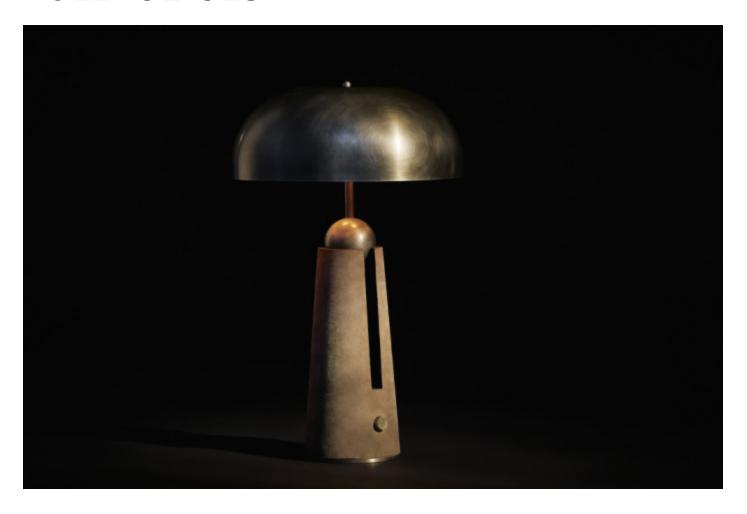

### **MADE BY BY APPARATUS STUDIO**

The Metronome table lamp, by Apparatus, evokes the measure and balance of it's namesake. The patinated brass sphere perches atop the conical base, which is hand-wrapped calf suede to provide a lush tactile contrast. A channel in the firmly grounded base reveals an intimate connection between the two forms. A dimmer knob it set into the base.

#### **Dimensions**

22" H, 13.5"D

## **Material Options**

Finishes: Aged brass, oil rubbed bronze, 2 x 3W dimmable, LED bulbs included. blackened brass, or tarnished silver. Tarnished silver available for an up-charge with black, bronze or mink suede