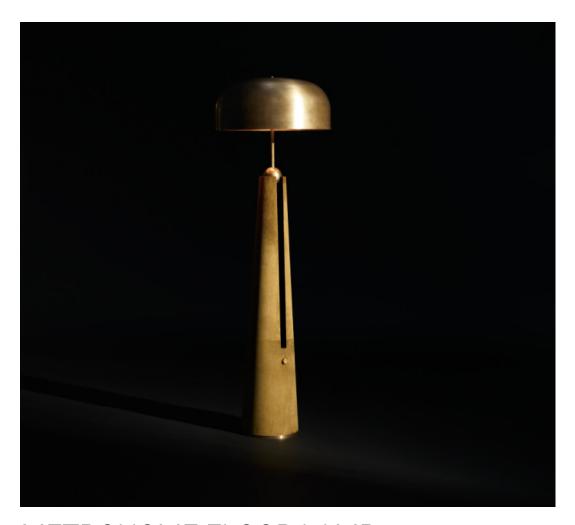

# METRONOME FLOOR LAMP

## **MADE BY BY APPARATUS STUDIO**

The Metronome Floor Lamp, by Apparatus, evokes the measure and balance of it's namesake. The patinated brass sphere perches atop the conical base, which is hand-wrapped calf suede to provide a lush tactile contrast. A channel in the firmly grounded base reveals an intimate connection between the two forms. A dimmer knob it set into the base.