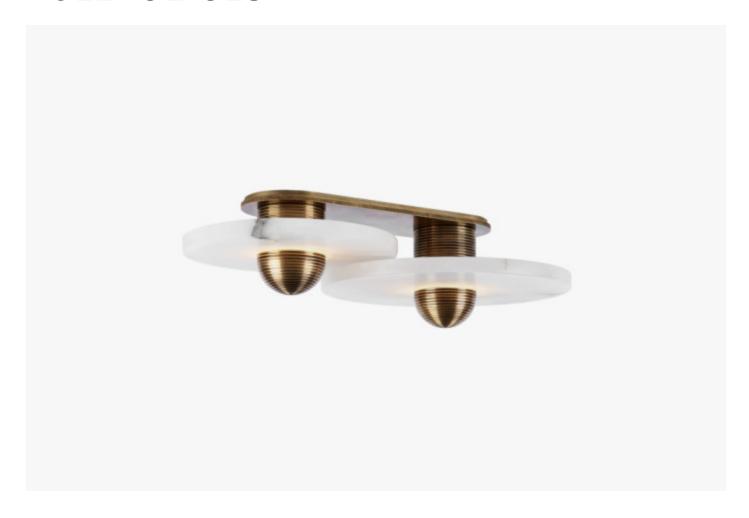

## **MADE BY BY APPARATUS STUDIO**

The translucent alabaster planes of the median shapes are intersected by a fluted brass form, referencing traditional Middle Easter Jewellery while pushing it through a futurist lens. The stone glows from a light source that remains hidden, illuminating the relationship between the solid and the permeable.