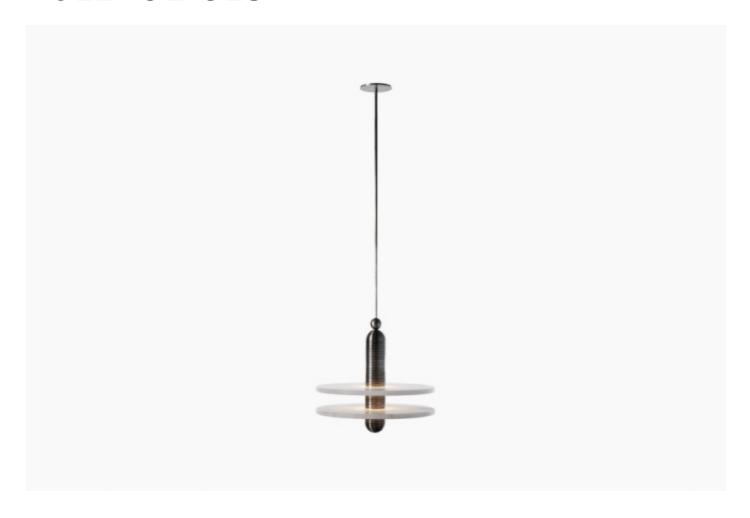

## **MADE BY BY APPARATUS STUDIO**

The translucent alabaster planes of the median shapes are intersected by a fluted brass form, referencing traditional Middle Easter Jewellery while pushing it through a futurist lens. The stone glows from a light source that remains hidden, illuminating the relationship between the solid and the permeable.