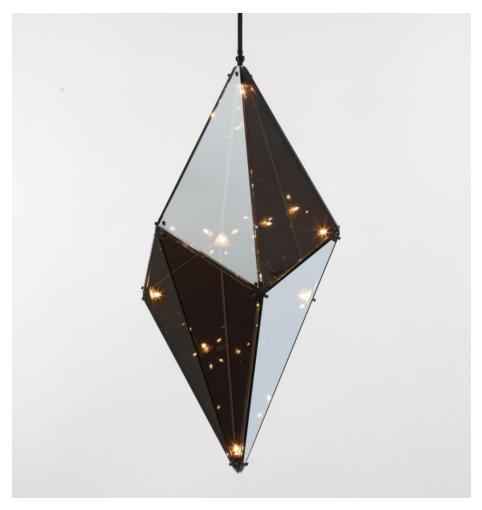

### MADE BY BY ROLL & HILL

Bec Brittain's Maxhedron is a study in material transformation through light and reflection. When off, the partly translucent Maxhedron reflects and blends with its environment; when on, the dazzling inner constellation of bulbs projects bands of light onto nearby surfaces.