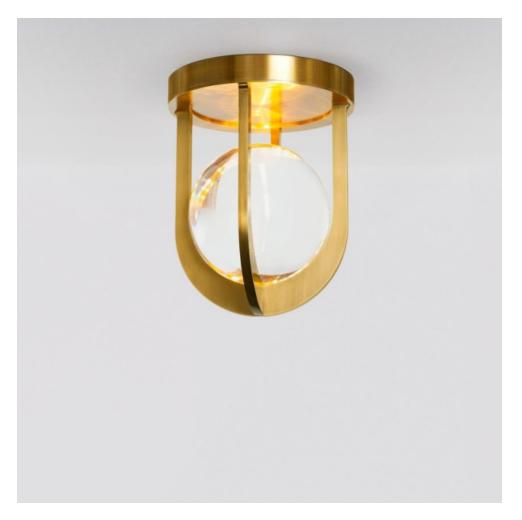

## **MADE BY BY RILOH**

A solid glass orb is cradled within a bold frame. Radiant light illuminates the orb through integrated LED, creating an inviting glow and alluring silhouette

| Dim | ens | ions |
|-----|-----|------|
|     |     |      |

Flush 7

Canopy: 9.50" diameter Diameter: 9.50"

Height: 11.813" Weight: 23 lbs

MOUNTING: 9.50" DIAMETER CANOPY

Flush 4 Canopy: 5.75" Diameter: 5.75" Glass Orb Diamater 4" Body Height: 7.125"