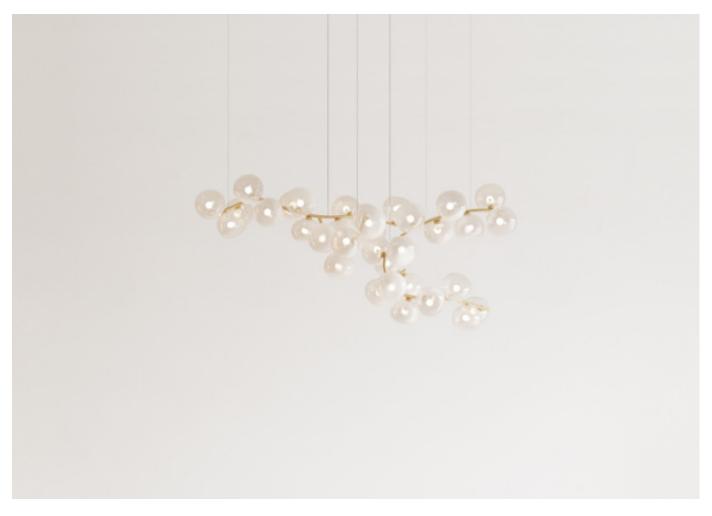

# MAEHWA CHANDELIER BRANCH 26 AND 34

## **MADE BY BY GIOPATO & COOMBES**

In the Maehwa collection, nature finds its balance in a random yet precise composition. Each element - the modular brass structure, the glass spheres, and the light source, interacts effortlessly with all the others. Also available in multiple configuration for the ceiling and wall. Click here for more info

#### **Dimensions**

34-W68.2" x D26" x H19.8" + suspension Transparent, translucentor blushed 26-W60.1" x D22.8"x H18.1" + Suspension

## **Material Options**

handblown borosilicate glass, handmade finish electroplated brass. Colours: Transparent, Opal White Mix, Pale Pink Mix or Smokey Grey Mix