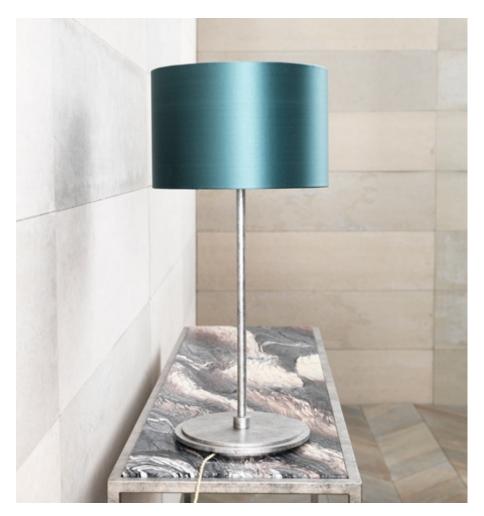

# MADISON TABLE LAMP

## MADE BY BY TOM FAULKNER

The Madison table lamp is smart, elegant and practical. It comes in 3 different sizes and looks stunning on a console table, next to a sofa or as a bedside lamp. The base is available in a selection of our metal finishes and there is a wide range of different silks to choose from for the shade. Madison is part of our hugely popular Avenues collection.