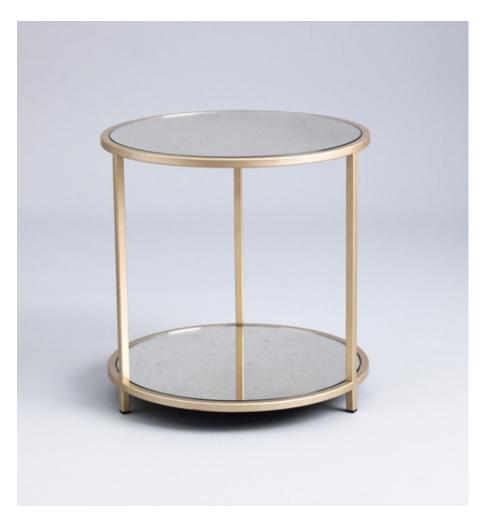

## MADISON ROUND SIDE TABLE

### MADE BY BY TOM FAULKNER

Madison is a simple, elegant and classical design can be adapted to suit almost any environment. Madison can easily be tailor made to your own measurements and finished in a selection of our specialist or standard finishes, which can then be combined with glass or antiqued mirror glass. It is available as a square or a round side table.

#### **Dimensions**

Height:50 / 19.75 Diameter:40 / 15.75 Height:50 / 19.75 Diameter:50 / 19.75 Height:50 / 19.75 Diameter:60 / 23.50

### **Material Options**

Materials: Base: Steel or Hand Polished Steel, Top: Glass

including antiqued mirror Finishes: Standard & Specialist