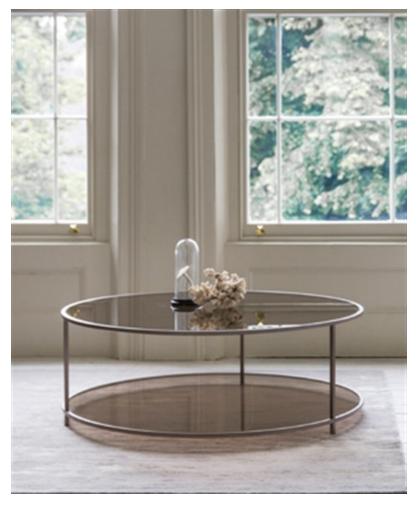

# MADISON ROUND COFFEE TABLE

## MADE BY BY TOM FAULKNER

Madison is a simple, elegant and classical design can be adapted to suit almost any environment. Madison can easily be tailor made to your own measurements and finished in a selection of our specialist or standard finishes, which can then be combined with glass or antiqued mirror glass. It is also available as a square, rectangular or even oval table – the possibilities are endless! Madison is part of our Avenues collection.

### **Material Options**

Materials: Base: Steel or Hand polished Steel Top: Glass

including antiqued mirror Finishes: Standard & Specialist