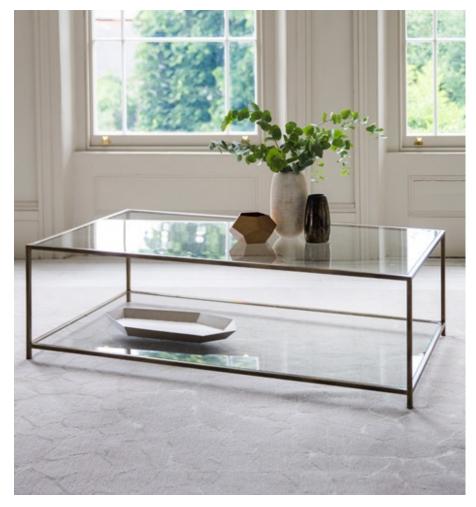

# MADISON SQUARE COFFEE TABLE

## MADE BY BY TOM FAULKNER

Madison is one of our best-selling coffee tables. Its simple, elegant and classical design can be adapted to suit almost any environment. Madison can easily be tailor made to your own measurements and finished in a selection of our specialist or standard finishes (including polished stainless steel), which can then be combined with clear glass or antiqued mirror glass. It is also available as a square, round, or even oval table - the possibilities are endless! Madison is part of our hugely popular Avenues collection.