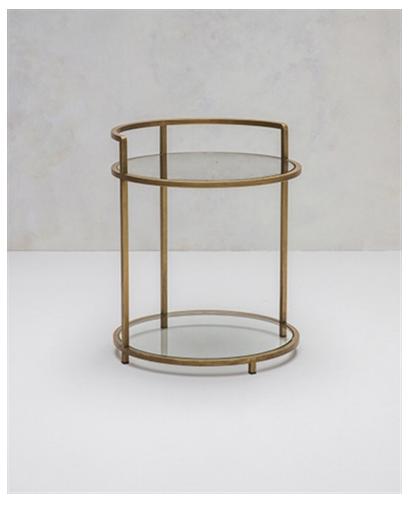

# MADISON COCKTAIL TABLE

## MADE BY BY TOM FAULKNER

The Madison cocktail table has the feel of an Art Deco cocktail table - simple, understated and smart. It is available in our entire range of standard and specialist finishes, as well polished stainless steel.

### Dimensions

Small: D40 x H50cm / D16 x H20" Medium: D50 x H50cm / D20 x H20" Large: D60 x H50cm / D24 x H20"

### **Material Options**

Top Standard clear glass or Antiqued mirror glass Base Material & Finish Steel Standard: Dark Bronze, Bronze, Anthracite, Charcoal, Graphite, Cool Grey, Gold Specialist: Black Patina, Antique Bronze, Rose Pewter, Persian Silver, White Gold, Florentine Gold, Metallic Stone, Antique Silver, Old Brass Stainless Steel Hand-polished Stainless Steel