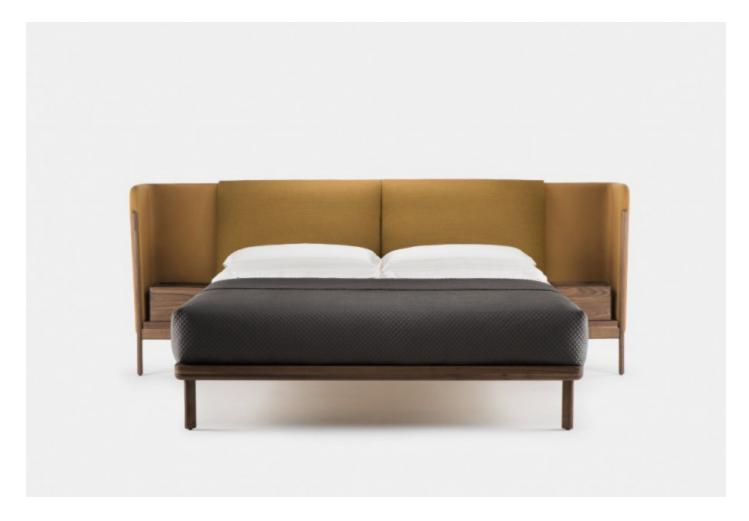

# **LOW DUBOIS BED**

## MADE BY BY DE LA ESPADA

Dubois is a bed system crafted in premium solid hardwood and luxurious fabrics. The wraparound headboard provides a sense of privacy, while the exposed timber frame and generous expanse of upholstery celebrates the quality of materials and craft. Suitable for residential or contract environments, the bed is available with a low headboard, with or without integrated bedside tables.

### **Dimensions**

112AQ queen W98 1/5 × L93 3/4 × H44 ", fits mattress W60 × L80 " 112AK king W114 1/5 × L93 3/4 × H44 ", fits mattress W76 × L80 " 112AC california king W110 1/5 × L97 4/5 × H44 ", fits mattress W72 × L84 " platform height 12 2/5 " INTEGRATED BEDSIDE TABLES W15 3/4 × D12 2/3 × H7 4/5 ", height from floor to top 20 1/2"