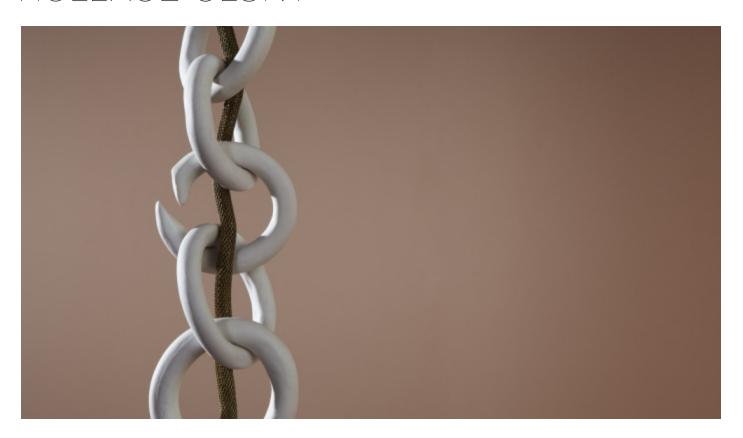

## **MADE BY BY APPARATUS STUDIO**

Created in collaboration with ceramicist Alice Goldsmith, the link porcelain pendant examines both the strength and vulnerability of the artist's porcelain chain. Fractured links suspend oversized brass shades, their fragility anchored and protected by the oppositional metal.