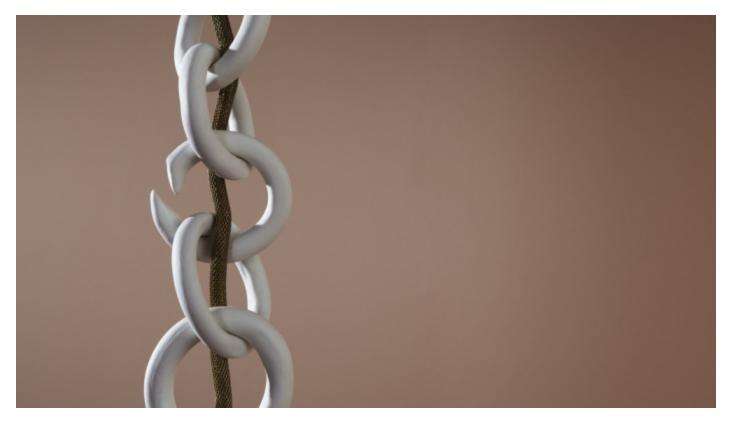

# LINK PORCELAIN QUAD

## MADE BY BY APPARATUS STUDIO

Created in collaboration with ceramicist Alice Goldsmith, the link porcelain pendant examines both the strength and vulnerability of the artist's porcelain chain. Fractured links suspend oversized brass shades, their fragility anchored and protected by the oppositional metal.