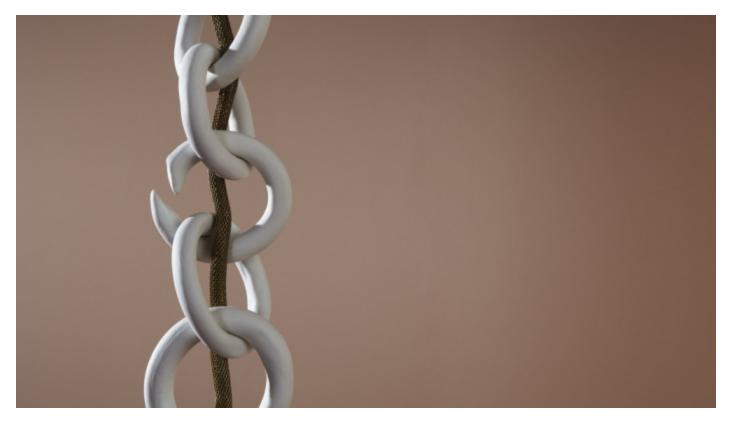

## MADE BY BY APPARATUS STUDIO

Created in collaboration with ceramicist Alice Goldsmith, the link porcelain pendant examines both the strength and vulnerability of the artist's porcelain chain. Fractured links suspend oversized brass shades, their fragility anchored and protected by the oppositional metal.