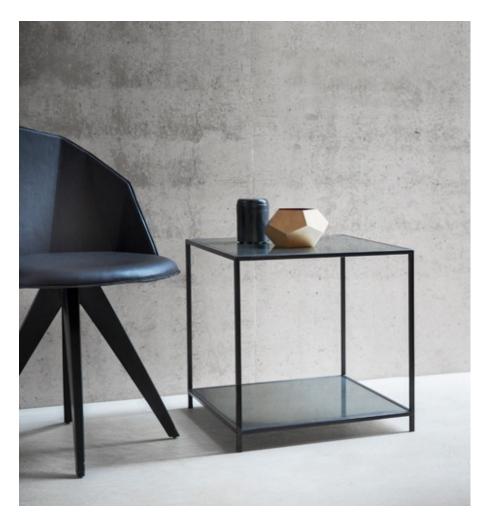

## LEXINGTON SQUARE SIDE TABLE

### MADE BY BY TOM FAULKNER

Similar to our Madison and Siena design but with a thinner bar, Lexington is simple and elegant. It can easily be tailor made to your own measurements and finished in any of our specialist or standard finishes, which can then be combined with clear glass or antiqued mirror glass. It is also available as a square table. Lexington is part of our hugely popular Avenues collection.

#### **Dimensions**

Height:50 / 19.75 Width:40 / 15.75 Length:40 / 15.75 Height:50 / 19.75 Width:50 / 19.75 Length:50 / 19.75 Height:50 / 19.75 Width:60 / 23.50 Length:60 / 23.50

### **Material Options**

Materials: Base: Steel, Top: Glass including antiqued mirror Finishes: Standard & Specialist