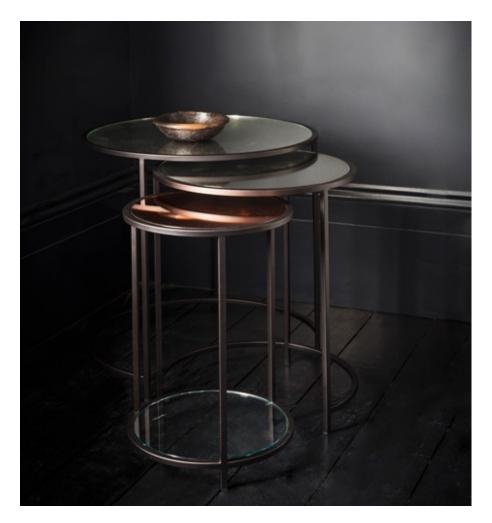

## **LEXINGTON ROUND NEST**

### MADE BY BY TOM FAULKNER

The Lexington nest is a combination of three Lexington side tables that fit gracefully together and also look great as tables on their own. This combination can be tailor made to your own measurements and finished in any of our specialist or standard finishes, which can then be combined with clear glass or antiqued mirror glass.

Similar to our Madison and Siena design but with a thinner bar, Lexington is simple and elegant, the Lexington nest is part of our hugely popular Avenues collection.