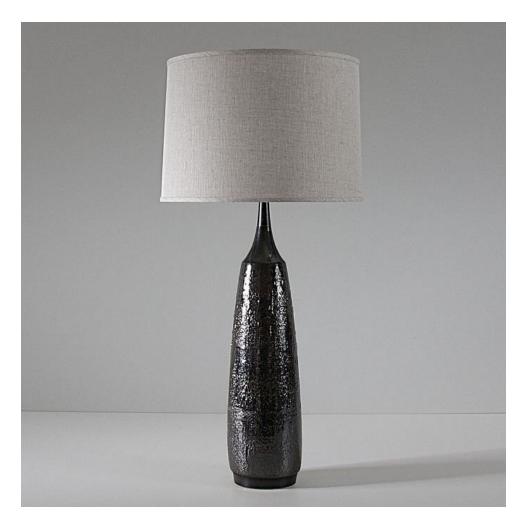

# LAUREL TABLE LAMP

## **MADE BY BY STONE & SAWYER**

Handcrafted stoneware table lamp with a choice of glazed, metal and wood finishes.

#### **Dimensions**

Lamp - 34"H x 6"W (Height is to top of Finial once Harp is assembled to lamp) Shade - 15" x 16" x 11"

## **Material Options**

Handcrafted stoneware lamp body available in Fossil Gray, Pigeon, White Quartz, Charcoal, Anthracite, and Obsidian. Our Carved and Bouclé in Anthracite are hand carved and specially formed prior to glazing. The Lancaster table lamp is available in Walnut, ebonized Walnut, or White Oak along with hand finished blackened brass or satin brass hardware. Lampshades are 100% natural linen in cream or natural.