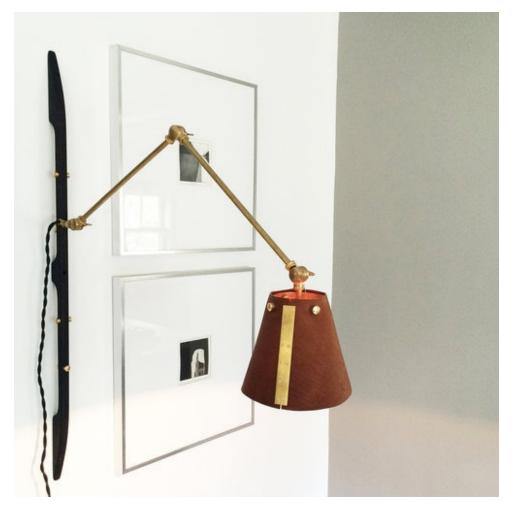

## L'ARC SCONCE

### **MADE BY BY MATERIA DESIGNS**

The L'Arc sconce was designed with maximum configurability in mind. The brass arms perch on a wooden armature and can be installed horizontally or vertically on a wall, or overhead on the ceiling. The 48" L'Arc Sconce can be ordered with a single or double lamp fixture.

#### **Dimensions**

20 Inch Sconce: 20"W x 1.5"D x 3/4"H SHADE: 6"W BASE x 6" H x 3 1/2" TOP W 36 Inch Sconce: 36"W x 1.5"D x 3/4"H SHADE: 6"W BASE x 6" H x 3 1/2" TOP W 48 Inch Sconce: 48"L x 1.5"D x 3/4"W SHADE: 6"W BASE x 6" H x 3 1/2" TOP W

#### **Material Options**

Calfskin: Black, espresso, cognac or ivory Parchment: Natural goatskin Aged brass, aged silver, blackened brass, un-lacquered brass Wood: Black walnut, white oak, thunderwash ash