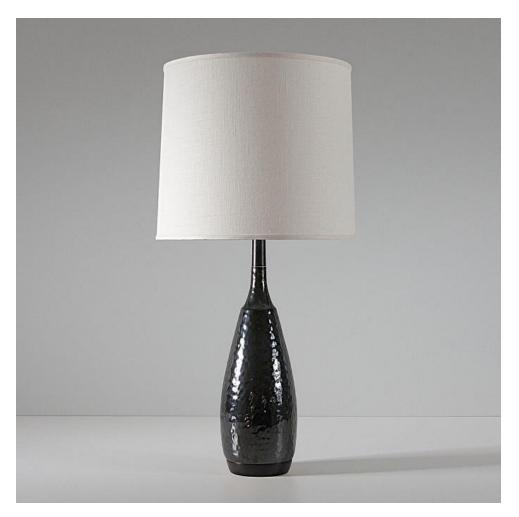

## **MADE BY BY STONE & SAWYER**

Handcrafted stoneware table lamp with a choice of glazed, metal and wood finishes.

### **Material Options**

Handcrafted stoneware lamp body available in Fossil Gray, Pigeon, White Quartz, Charcoal, Anthracite, and Obsidian. Our Carved and Bouclé in Anthracite are hand carved and specially formed prior to glazing. The Lancaster table lamp is available in Walnut, ebonized Walnut, or White Oak along with hand finished blackened brass or satin brass hardware. Lampshades are 100% natural linen in cream or natural.