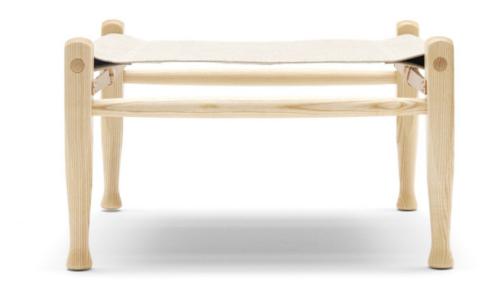

## KK47001 SAFARI OTTOMAN

## **MADE BY BY CARL HANSEN & SON**

Being one of the world's first 'build-it-yourself' furniture items this foot stool is all about functionality. It can easily be assembled and disassembled without tools, making it ideal for being on the move. The Safari stool's obvious companion is the matching Safari chair made after the same simple "knock down" principle. The Safari stool is available in oil-treated light or smoked ash.

## **Material Options**

The Safari stool is made in oiltreated ash – either light or smoked. The seat is available in natural canvas (100% linen) or a selection of leather colours.