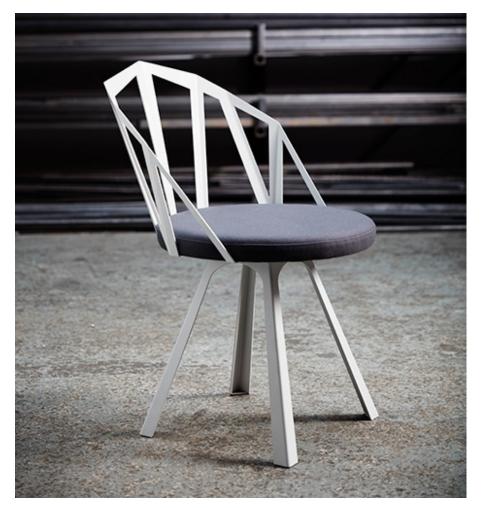

### MADE BY BY TOM FAULKNER

The Kite chair, along with the Kite dining table reflects Tom's interest in architectural structures and graphic shapes. It is light and elegant and cocoons the sitter around a cut out paneled back. The frame comes in a selection of our standard finishes and the seat is available in customer's own fabric (COM), leather (COL) and TF leather.

#### Dimensions

Back Height: 97cm / 38 ¼" Seat Height: 51cm / 20" Seat Depth: 46cm / 18" Width: 54cm / 21¼"