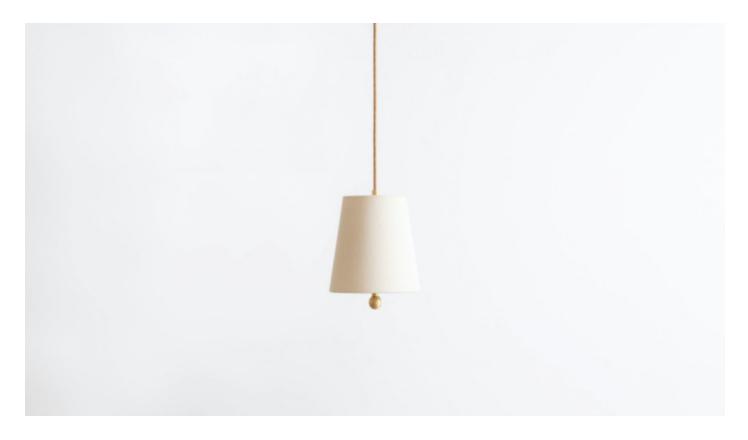

## HOUSE CORD PENDANT SMALL

### MADE BY BY WORKSTEAD

The HOUSE CORD PENDANT SMALL is a diminutive take on a classic shaded pendant form. Perfectly scaled to make a subtle yet impactful statement, the Pendant combines a modern drop-cord function with this iconic traditional form. Incorporating a delicate drop-ball, the shade is fabricated from a double-sided woven fabric. Available in Hewn Brass and Natural Linen.

#### **Dimensions**

Shade Height - 8.5" | Shade Top Diameter - 4.5" | Shade Bottom Diameter Hewn Brass - 6.5" | Cord Length - 10'