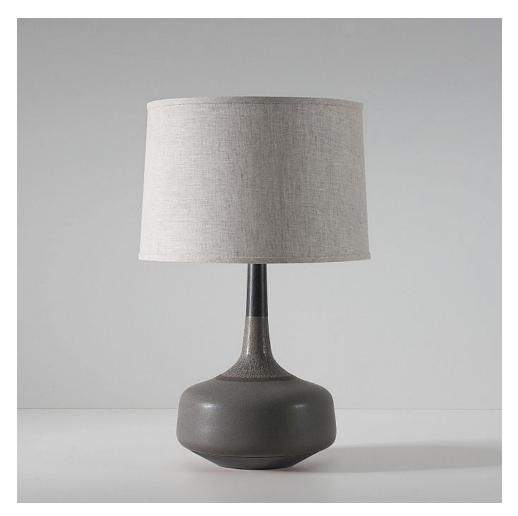

# HILO TABLE LAMP

### **MADE BY BY STONE & SAWYER**

Handcrafted stoneware table lamp with a choice of glazed, metal and wood finishes.

#### **Dimensions**

Lamp - 24"H x 9 1/2"W (Height is to top of Finial once Harp is assembled to lamp)

Shade - 13" x 14" x 9 1/2"

### **Material Options**

Handcrafted stoneware lamp body available in Fossil Gray, Pigeon, White incandes Quartz, Charcoal and Obsidian. The Hilo table lamp is available in Walnut, ebonized Walnut, or White Oak along with hand finished blackened brass or satin brass hardware. Lampshades are 100% natural linen in cream or natural.