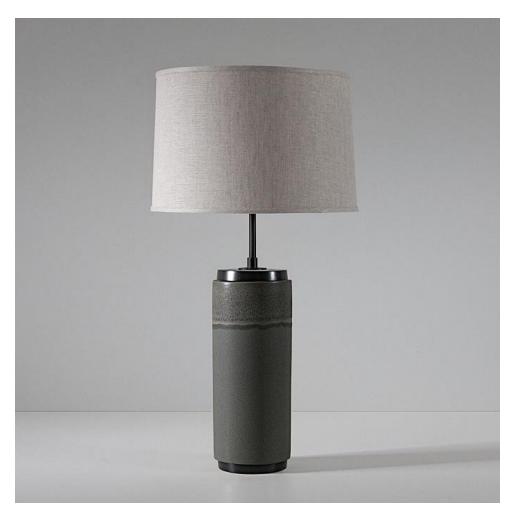

## **HEYWARD TABLE LAMP**

## **MADE BY BY STONE & SAWYER**

Handcrafted stoneware table lamp with a choice of glazed, metal and wood finishes.

#### **Dimensions**

Lamp - 28 1/2"H x 5 1/2"W (Height is to top of Finial once Harp is assembled to lamp)

Shade - 14" x 15" x 10"

## **Material Options**

Handcrafted stoneware lamp body available in Fossil Gray, Pigeon, White Quartz, Charcoal and Obsidian. Our Canyon forms are hand carved prior to glazing. The Heyward table lamp is available in Walnut, ebonized Walnut, or White Oak along with hand finished blackened brass or satin brass hardware. Lampshades are 100% natural linen in cream or natural.