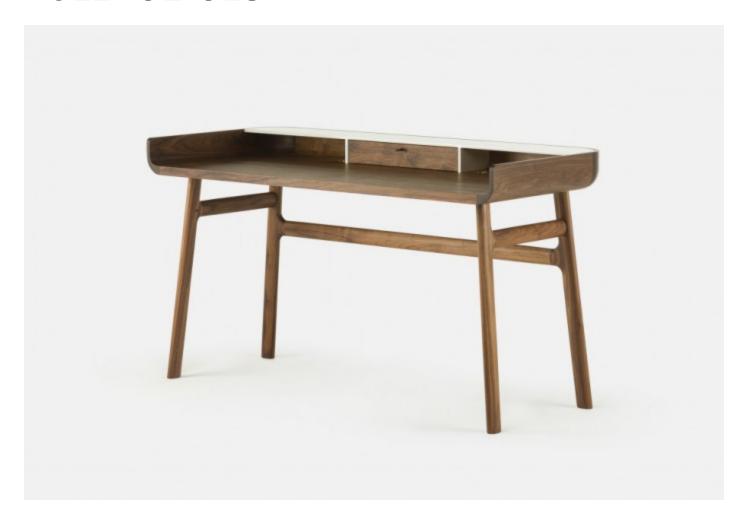

## HAROLD DESK

#### MADE BY BY DE LA ESPADA

Crafted in solid hardwood with polished lacquer accents, Harold is a classic writing desk featuring a tabletop drawer and open storage spaces. The upward curves at the sides of the tabletop are machined from generous planks of premium timber. Slender H-frame legs joined with wedge tenons provide visual levity.

#### **Dimensions**

W56  $\times$  D24 4/5  $\times$  H31 4/5 ", work surface height 28 1/3"