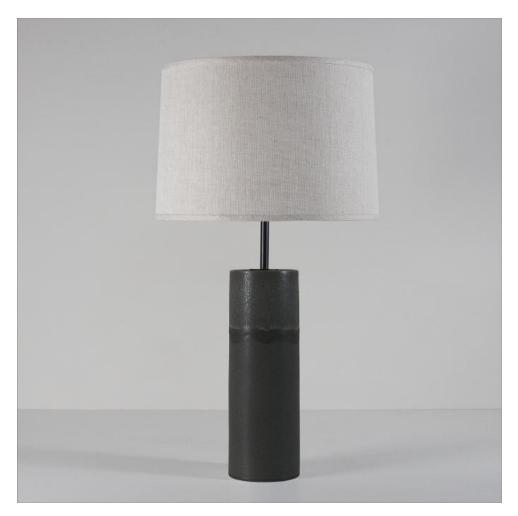

# **HANCOCK TABLE LAMP**

## **MADE BY BY STONE & SAWYER**

Handcrafted stoneware table lamp with a choice of glazed and metal finishes.

### **Material Options**

Handcrafted stoneware lamp body available in Fossil Gray, Pigeon, White Quartz, Charcoal, Obsidian and in our hand-carved Canyon finish. The Hancock table lamp is available with hand finished blackened brass or satin brass hardware. Lampshades are 100% natural linen in cream or natural.