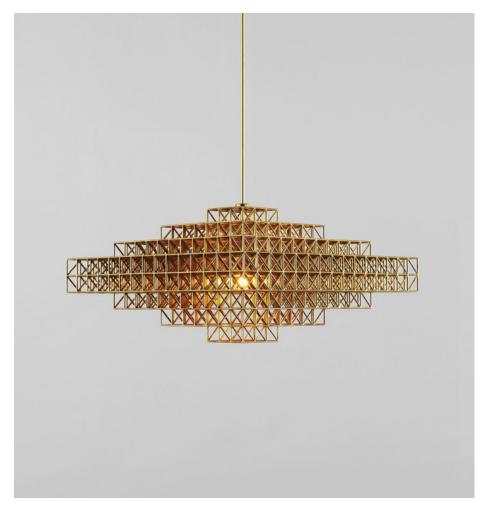

## **GRIDLOCK 4059**

### MADE BY BY ROLL & HILL

Raw and unpretentious, Gridlock is a series of lamps in the style of the Brutalist movement. Gridlock feels industrial in its straightforward, platonic forms and the repetitive efficiency of the grid; however, it is assembled entirely by hand from thousands of tiny brass parts. Philippe Malouin's tribute to the industry-inspired, labour-saving dreams of modernism is paid for in toil.

#### **Dimensions**

L 30in/76cm W 30in/76cm H 16in/41cm

#### **Material Options**

Raw Brass