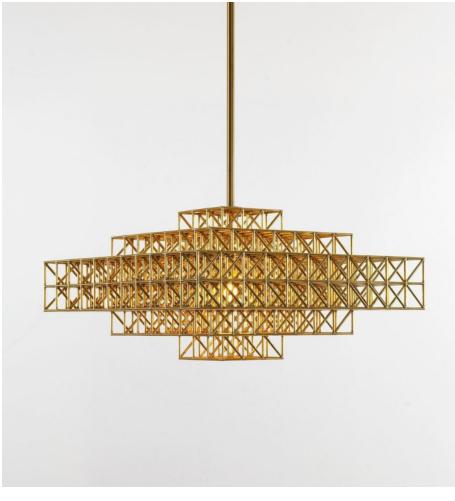

# <u>GRIDLOCK 1912</u>

## MADE BY BY ROLL & HILL

Raw and unpretentious, Gridlock is a series of lamps in the style of the Brutalist movement. Gridlock feels industrial in its straightforward, platonic forms and the repetitive efficiency of the grid; however, it is assembled entirely by hand from thousands of tiny brass parts. Philippe Malouin's tribute to the industry-inspired, labour-saving dreams of modernism is paid for in toil.

### Dimensions

L 22in/56cm W 22in/56cm H 13in/32cm

#### **Material Options**

Raw Brass