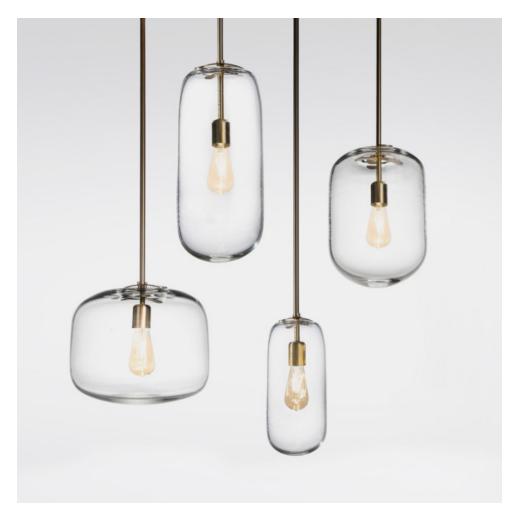

# **GOURD PENDANT**

# MADE BY BY TRACY GLOVER STUDIO

A pleasing balance of large, organic form and delicate, linear finish emerge from the end of a simple, brass downrod.

#### **Dimensions**

Wide, 10" high x 12" wide Large, 16" high x 8" wide Small, 12" high x 6" wide Medium, 13" high x 10" wide;