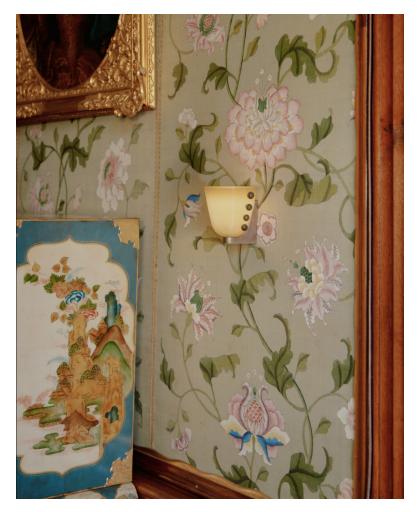

# **GEMMA SCONCE**

## MADE BY BY IN COMMON WITH

A hand-blown sconce whose sleek form shares the spotlight with playful decorative trim. Gemma's shades are made using a modern variation on a centuries-old practice, which involves applying handmade glass details—in this case, marble-like dots—to blown glass surfaces. Fitted with hand-finished brass details and a bell-shaped diffuser that matches the shape of its shade.