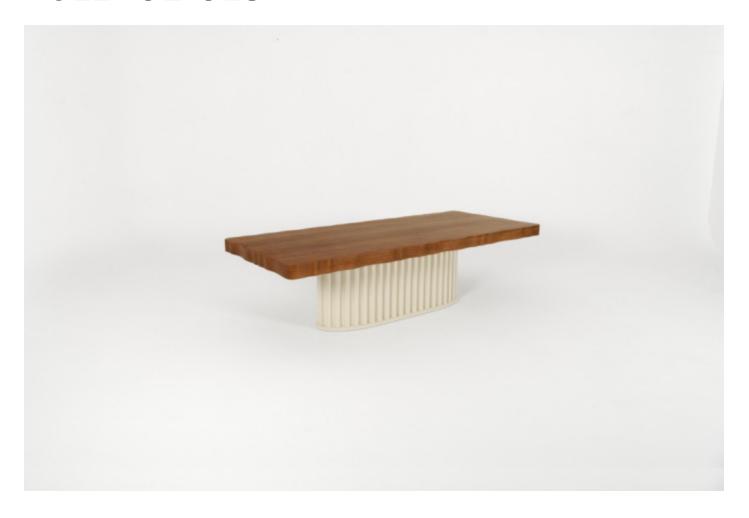

#### MADE BY BY PIERRE AUGUSTIN ROSE

Composed of a heavy oak table-top in its natural form upon a heavy column-like lacquer base, this statement dining table marries natural and artisanal forms in bold elegance.

### **Material Options**

- Table top: Stained oak
- Base: Off-white lacquer on medium-density fibreboard
- Each table top is unique final effect depends on the nuances of the wood (knots, cracks, colours)