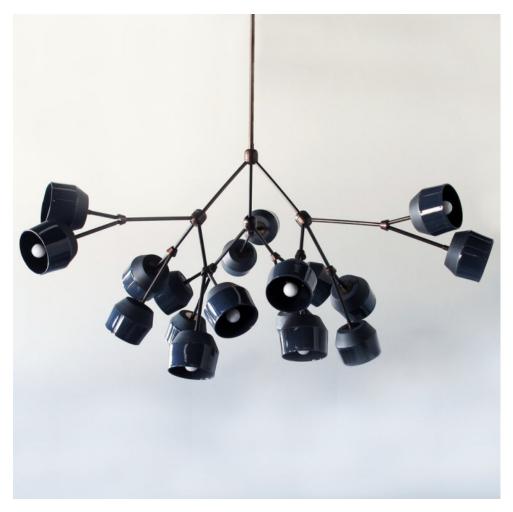

#### **MADE BY BY MATERIA DESIGNS**

The Forchette chandelier, composed of twelve lithe brass arms, each supporting a hand cast porcelain or solid brass shade, was inspired by a collaboration with ceramicist Andrew Molleur, as well as the clustered, asymmetrical arrangements of barnacles in nature. Available in graphite or natural porcelain, and five finishes of brass, the Forchette chandelier is organic yet refined.

#### **Dimensions**

46" W x 42"D x 37"H; 36" Brass drop chain included (OAH 73")

### **Material Options**

un-lacquered brass

Porcelain: Natural or graphite Brass shades: Aged brass, aged silver, blackened brass, un-lacquered brass, blackened brass and unlacquered brass Brass body: Aged brass, aged silver, blackened brass,