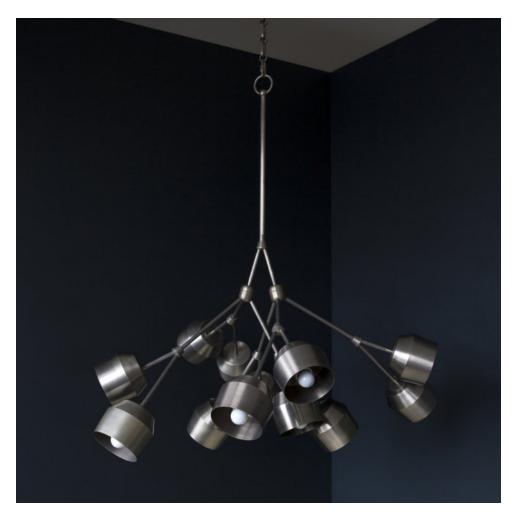

### **MADE BY BY MATERIA DESIGNS**

The Forchette chandelier, composed of twelve lithe brass arms, each supporting a hand cast porcelain or solid brass shade, was inspired by a collaboration with ceramicist Andrew Molleur, as well as the clustered, asymmetrical arrangements of barnacles in nature. Available in graphite or natural porcelain, and five finishes of brass, the Forchette chandelier is organic yet refined.

#### **Dimensions**

36" W x 28"D x 36"H; 36" Brass drop chain included (OAH 72")

#### **Material Options**

Porcelain: Natural or graphite
Brass shades: Aged brass, aged silver, blackened brass,
un-lacquered brass, blackened brass and unlacquered
brass
Brass body: Aged brass, aged silver, blackened brass,
un-lacquered brass