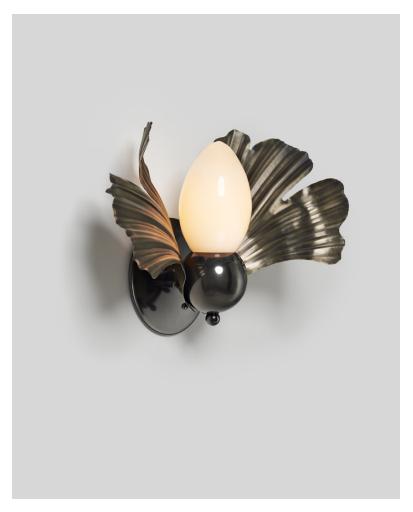

## FLUTED GINGKO WALLMOUNT

## MADE BY BY ROSIE LI STUDIO

Ginkgo draws inspiration from its namesake plant and the decorative motifs found in Art Nouveau. Richly textured hand-formed leaves sweep from branching brass frames with oblong glass buds in a dramatic, contemporary take on a prehistoric tree.

## Length: 7 in / 178 mm Width: 14 in / 356 Brushed & polished brassBrushed & mmHeight: 9.5 in / 241 mm

### **Material Options**

polished nickelOil-rubbed bronze