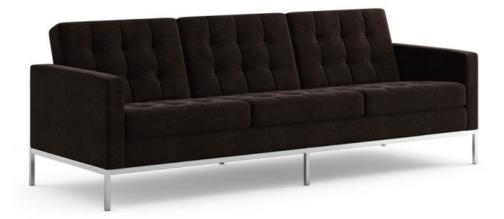

# FLORENCE KNOLL SOFA

## MADE BY BY KNOLL

The Florence Knoll Sofa Collection now stands as a defining example of modern design. Consistent with all of her designs, the Lounge Collection has a spare, geometric profile that reflects the objective perfectionism and rational design approach Florence Knoll learned from her mentor, Mies van der Rohe.

### Dimensions

91"W x 32.5"D x 31.5"H, Seat Height: 17.5", Arm Heigth: 23.5"

### **Material Options**

Frame finish: Frame and legs in heavy gauge steel with polished or satin chrome finish Available in a wide range of KnollTextiles and Spinneybeck leather Pieces upholstered in leather have matching buttons; pieces upholstered in fabric do not have buttons KnollStudio logo and Florence Knoll's signature are stamped into the base frame