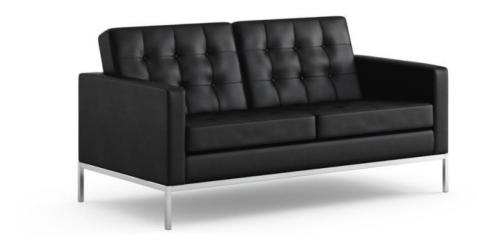

## FLORENCE KNOLL SETTEE

## **MADE BY BY KNOLL**

The Florence Knoll Sofa Collection now stands as a defining example of modern design. Consistent with all of her designs, the Lounge Collection has a spare, geometric profile that reflects the objective perfectionism and rational design approach Florence Knoll learned from her mentor, Mies van der Rohe.

## **Material Options**

Frame finish: Frame and legs in heavy gauge steel with polished or satin chrome finish

Available in a wide range of KnollTextiles and Spinneybeck leather

Pieces upholstered in leather have matching buttons; pieces upholstered in fabric do not have buttons KnollStudio logo and Florence Knoll's signature are stamped into the base frame