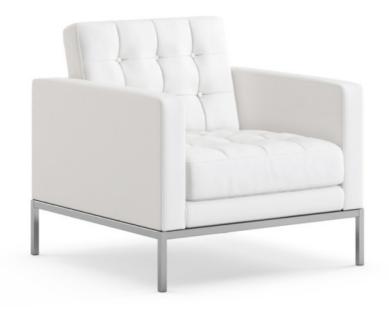

# FLORENCE KNOLL RELAXED LOUNGE CHAIR

## MADE BY BY KNOLL

Florence Knoll's classic lounge chair is now available in a soft version, with deeper proportions for a more relaxed sit. Consistent with all of Knoll's designs, it has a spare, angular profile that reflects the objective perfectionism of modern design in the early 1960s.

### Dimensions

32.5" W x 32.5" D x 31.5" H x 18.5" Seat Height, 23.5" Arm Height

#### **Material Options**

Frame: Polished chrome or satin chrome Inner frame is solid wood Available in a wide range of KnollTextiles and Spinneybeck leather Pieces upholstered in leather have matching buttons; pieces upholstered in fabric do not have buttons