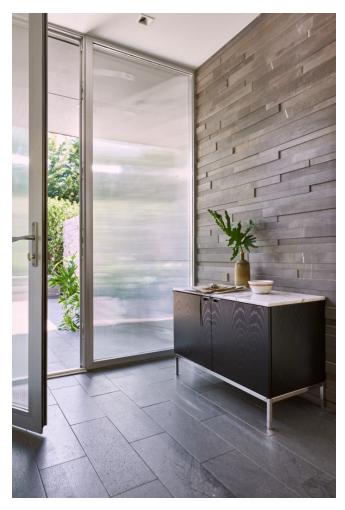

# FLORENCE KNOLL CREDENZA 2 POSITION

### MADE BY BY KNOLL

Perfectly proportioned and immaculately detailed, the iconic Florence Knoll low credenza works as well in the dining room as it does in the office

#### **Dimensions**

37" W x 18" D x 25.5" H