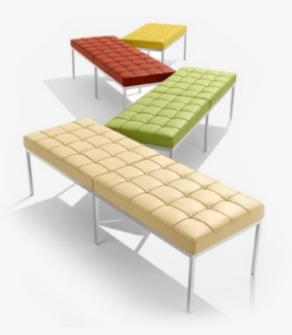

## MADE BY BY KNOLL

Like so many of her groundbreaking designs that became the gold standard for the industry, Florence Knoll's signature bench is characterized by the objective perfectionism of mid 20th-century modern design and architecture. Knoll Studio logo and Florence Knoll's signature stamped on the inside of leg.

### **Material Options**

Base option: Polished chrome only Available in a wide range of Knoll Textiles and Spinneybeck Leathers Consists of distinct, individually sewn squares of fabric or leather permanently attached to exposed chrome-plated frame