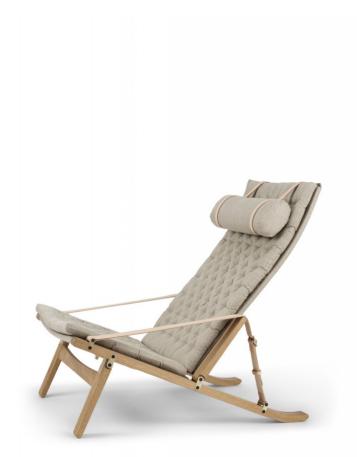

## MADE BY BY CARL HANSEN & SON

When designing the Plico Chair, Danish design duo Preben Fabricius and Jørgen Kastholm sought to create a chair that takes up as little space as possible when not in use while not compromising on comfort. Looking to highlight what other designers often seek to hide, they created a deceptively simple design with visible joints, beautiful brass fittings and accomplished craftsmanship.

Available in a high and low back version, the solid oak frame and curved rear legs are shaped for stability. The back and seat, fitted with corresponding cushions, are upholstered in stitched linen canvas to provide an elegant expression and supreme sitting comfort. The adjustable backrest folds completely and saddle leather armrests complete the design, giving it a distinctive expression full of character.