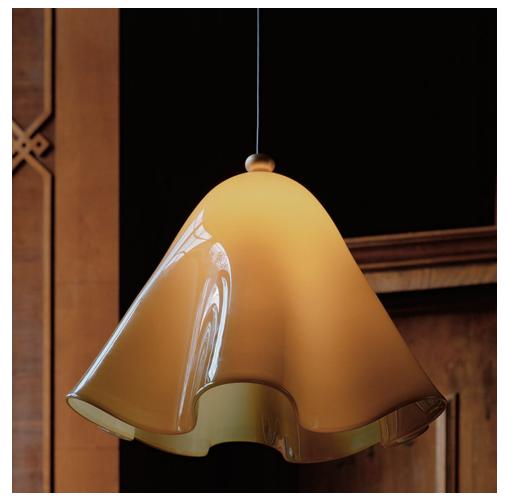

## MADE BY BY IN COMMON WITH

A hand-shaped pendant that's both elegant and unapologetically bold. Made using the centuries-old fazzoletto technique-in which a molten glass dome is spun upside-down to create waves that resemble the wilting petals of a flower-and fitted with hand-finished brass details. Available with or without handmade dot embellishments.