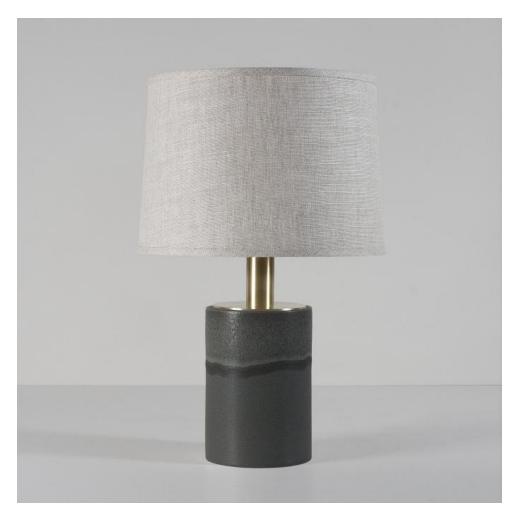

## FAIRFAX TABLE LAMP

## **MADE BY BY STONE & SAWYER**

Handcrafted stoneware table lamp with a choice of glazed and metal finishes.

#### **Dimensions**

Lamp - 20"H x 5 1/2"W (Height is to top of Finial once Harp is assembled to lamp)

Shade - 12" x 13" x 8 3/4"

### **Material Options**

Handcrafted stoneware lamp body available in Fossil Gray, Pigeon, White Quartz, Charcoal, Obsidian and in our hand-carved Canyon finish. The Fairfax table lamp is available with hand finished blackened brass or satin brass hardware. Lampshades are 100% natural linen in cream or natural.