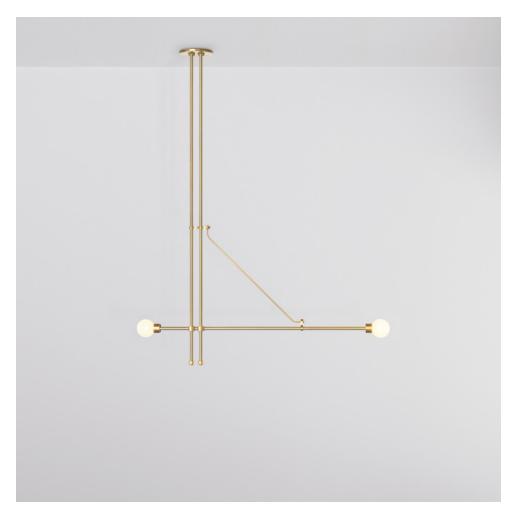

### **MADE BY BY RILOH**

Finished metal offset linear pendant with frosted illuminated orbs.

#### **Dimensions**

Canopy D5.625" W42" Orb Dia3" Min. Height 29" Max Height 95"