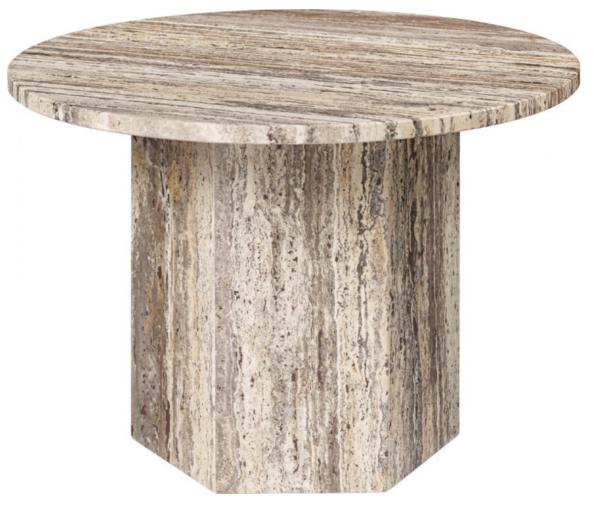

## **EPIC TABLE 060**

### **MADE BY BY GUBI**

Named after the epic poems of ancient times, GamFratesi's Epic Coffee Table for GUBI is a sculptural piece of furniture inspired by Greek columns and Roman architecture. Made in Italy from travertine stone, the monolithic form emphasizes the materiality of the stone, the natural beauty of its veins, and the vibrant texture of its unique patina – in which a new detail can be discovered with every use.

#### **Dimensions**

60cm x 42cm / 24"x 16.5"