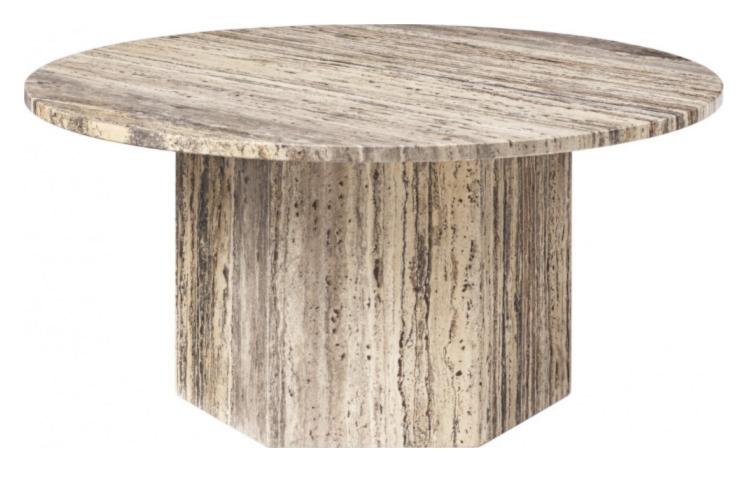

### **MADE BY BY GUBI**

Named after the epic poems of ancient times, GamFratesi's Epic Coffee Table for GUBI is a sculptural piece of furniture inspired by Greek columns and Roman architecture. Made in Italy from travertine stone, the monolithic form emphasizes the materiality of the stone, the natural beauty of its veins, and the vibrant texture of its unique patina – in which a new detail can be discovered with every use.

#### **Dimensions**

80cmx 38.5cm/ 31"x 15"

#### **Material Options**

In a color palette of Neutral White or Burnt Red the Epic Table Collection brings personality to private settings and each table has a unique expression with its own identity.