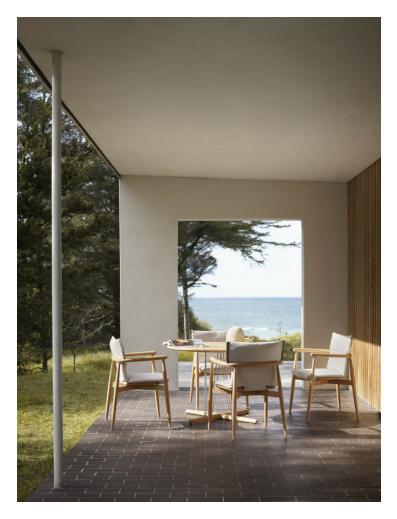

### **MADE BY BY CARL HANSEN & SON**

EOOS has represented the contemporary side of Carl Hansen & Søn's collection since 2015. Inspired by the existing Embrace Series of tables, chairs and sofas, the design trio presents the Embrace Outdoor Series, seamlessly extending the unparalleled experience of comfort and relaxation to outdoor spaces.

#### **Dimensions**

Table available in 80,110 and 140cm diameter Chair: 24"W x 31.5"H x 22.6" D 16.9" SH

#### **Material Options**

The table and chairs are crafted from untreated teak that develops a unique patina over time. Designed to be used with or without its signature weather-resistant cushioned upholstery, the chair can also be stacked for convenience.?