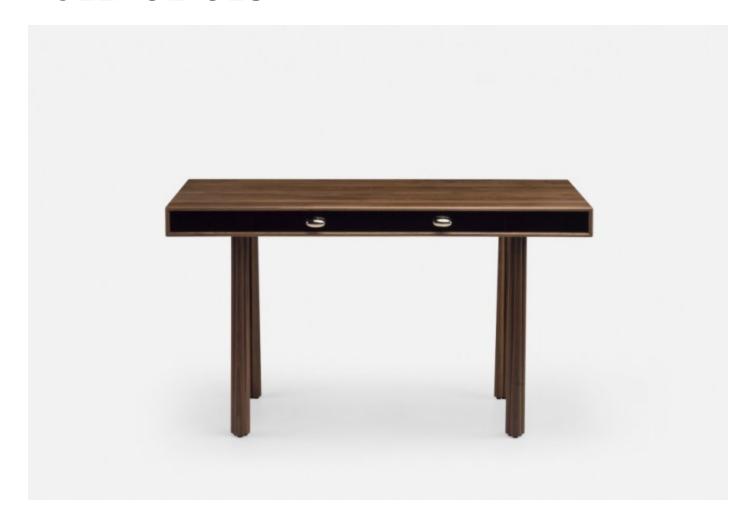

# **ELLIOT DRESSING TABLE/DESK**

### MADE BY BY DE LA ESPADA

Inspired by the juxtaposition of old and new design seen in converted Brooklyn brownstones, Elliot is modern with historical references. Elliot Desk/Dressing Table shares its elegant leg design with Elliot Table and Chair. A timber frame wraps around two painted hdf drawers which feature bronze pulls, dovetail joinery and a soft-close mechanism.

NOTE: The Elliot Dressing Table is taller to allow the Elliot Chair to tuck underneath. The Elliot Desk is standard desk height and is not tall enough for the Elliot Chair to tuck under.